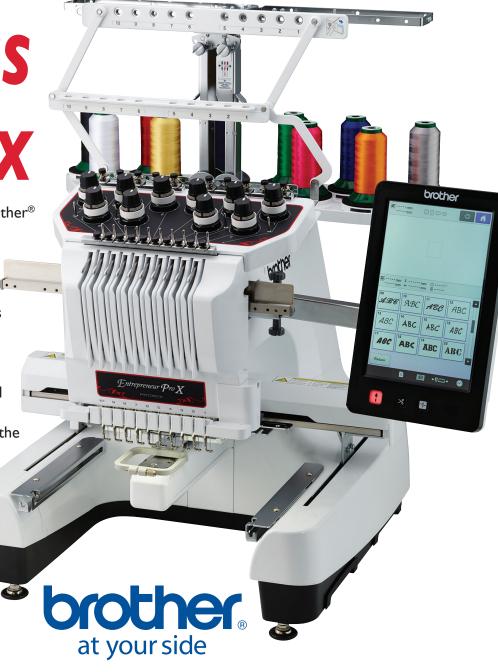

## Be Your Own Boss!

Business In a Box

This is your opportunity to see if a Brother® multi-needle machine is in your future.

Brother® Representative Paulette Bell will be here to show you all the wonderful features that these machines have.

We will show you the most innovative 10, 6 and single needle Home and Small Business embroidery machines in the market. These machines have some of the most powerful design and editing capabilities ever built into a multi-needle embroidery machine. Just when you think you've reached the limits of creative freedom, look again....