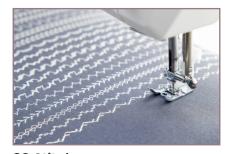

## **Included Accessories**

Utility (A) Foot, Zipper (E) Foot, Satin (B) Foot, Overcast (J) Foot, Buttonhole Slider (C) Foot, Non-stick Glide Foot, Blind Hem (D) Foot, Quilter's 1/4" Piecing (P) Foot, Assorted Needle Pack, L Screwdriver, Seam Ripper/Brush, Bobbins, Seam Guide, Spool Pin Felt, Vertical Spool Pin, Large Spool Cap.