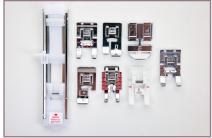

**尚**Husqvarna®

#### 32 Stitches

A versatile array of stitches that's perfect for basic utility stitching and offers decorative options to take your sewing to the next level.



8 Feet Included

Expand your machine's capability for various techniques.



Top Drop-In Bobbin

Easily insert and monitor bobbin thread supply.

## SEWING ADVISOR™/Sewing Guide Reference Card

Helpful tips for a variety of sewing tasks and fabric types.

# **Automatic 1-Step Buttonhole**

Consistent results every time.

## Built-In Needle Threader

Effortless threading of the needle for a faster start.

## **Drop Feed**

Allows for multiple sewing applications.

## Adjustable Stitch Length and Width

Customize for creative techniques.

#### Easy Stitch Selection

Stitches are clearly displayed on the Stitch Selector Dial. Just turn the dial to select your stitch.

## Adjustable Presser Foot Pressure

Adjust machine feed for very heavy or very fine fabrics.

## **Included Accessories**