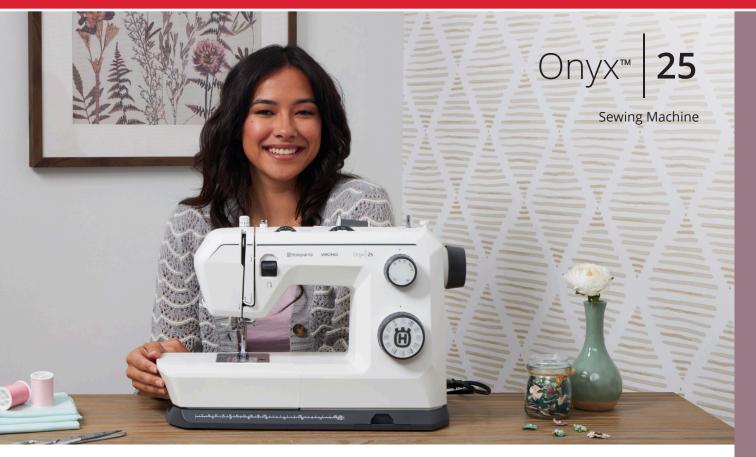

#### 32 Stitches

A versatile array of stitches that's perfect for basic utility stitching and offers decorative options to take your sewing to the next level.

8 Feet Included

Expand your machine's capability for various techniques.