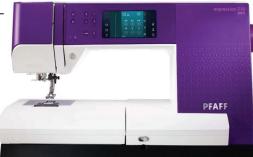

MSRP \$4,349

quilt expression™ 720 Sewing

Machine

 PFAFF® Color Touch Screen

• Large sewing space.

 The Original IDT™ System—Integrated Dual Feed.

 Exclusive PFAFF® stitch techniques.

 Exclusive Stitch Creator<sup>™</sup> feature.

MSRP \$4,999

mcdougalsewing.com 281-347-0453