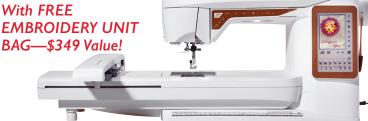

• Large embroidery area and sewing surface.

BAG—\$349 Value!

**DESIGNER TOPAZ™50** 

Sewing & **Embroidery** Machine

MSRP \$4,399

 EXCLUSIVE SENSOR SYSTEM<sup>™</sup> technology.

• Interactive Color Touch Screen (with stylus).

· Large embroidery area and sewing surface.

With FREE **EMBROIDERY UNIT** BAG—\$349 Value!