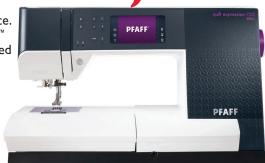

### expression™710 Sewing & Quilting Machine

• PFAFF® Color Touch Screen

· Large sewing area nearly 10" to the right of the needle.

 The Original IDT™ System—Integrated Dual Feed.

 Automatic presser foot lift.

MSRP \$4,349

quilt expression™ 720 Sewing

Machine

 PFAFF® Color Touch Screen

• Large sewing space.

 The Original IDT™ System—Integrated Dual Feed.

 Exclusive PFAFF® stitch techniques.

 Exclusive Stitch Creator<sup>™</sup> feature.