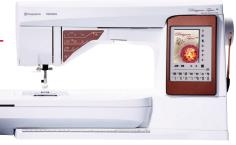

# Spring Into Sadings!

**尚Husqvarna**®

MSRP \$3,599

VIKING

**DESIGNER TOPAZ™40** 

Sewing & **Embroidery** Machine

 EXCLUSIVE SENSOR SYSTEM<sup>™</sup> technology.

Color Touch Screen.

• Large embroidery area and sewing surface.

BAG—\$349 Value!

**DESIGNER TOPAZ™50** 

Sewing & **Embroidery** Machine

MSRP \$4,399

 EXCLUSIVE SENSOR SYSTEM<sup>™</sup> technology.

• Interactive Color Touch Screen (with stylus).