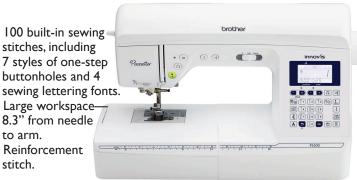

 100 built-in sewing stitches, including 7 styles of one-step buttonholes and 4

 Large workspace 8.3" from needle to arm.

 Reinforcement stitch.

mcdougalsewing.com • 281-347-0453

Offers Valid April 1 - 30